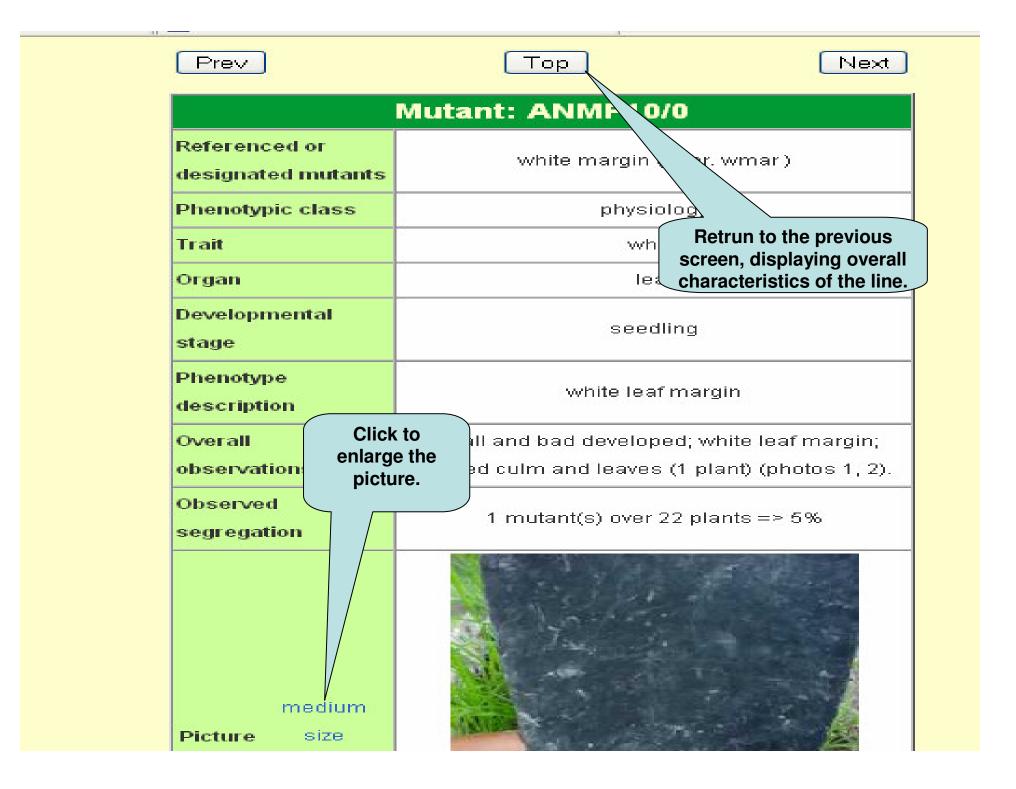

|
| ARLG05      | GFP  | leaf                  | none        |
| ARLG09      | GFP  |                       | none        |
| ARLG09      | GFP  | leaf                  | none        |
| ARLC09      | GFP  |                       | none        |
| ARLC09      | GFP  | leaf                  | none        |
| ARMB07      | GFP  |                       | none        |
| ARMB07      | GFP  | leaf                  | none        |
| ARMH05      | C    | lick over the line ID | none        |
| ARMH05      | GFP  | to obtain line        | none        |
| ARLE07      | GFP  | characteristics       | medium      |
| ARLE07      | GFP  | leaf sheath           | medium      |
| ARLE07      | GFP  | leaf                  | none        |
|             |      | <u>.</u>              |             |