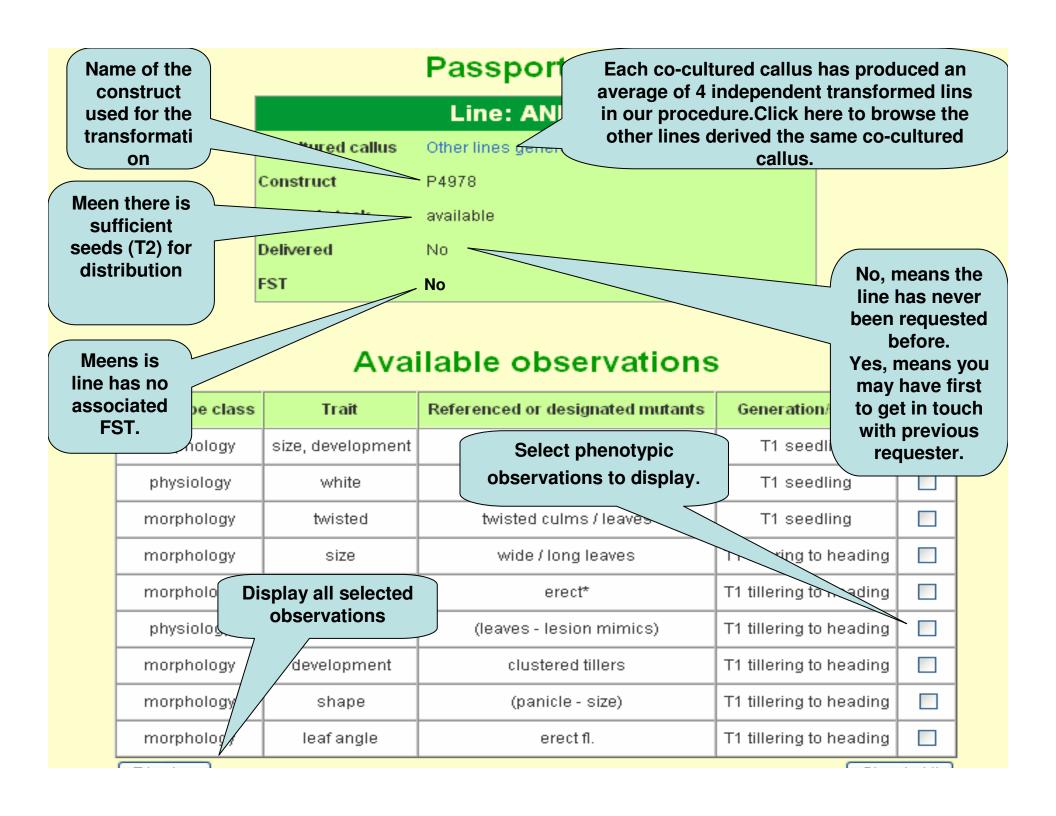

|
| ARLG05      | GFP  | leaf                  | none        |
| ARLG09      | GFP  |                       | none        |
| ARLG09      | GFP  | leaf                  | none        |
| ARLC09      | GFP  |                       | none        |
| ARLC09      | GFP  | leaf                  | none        |
| ARMB07      | GFP  |                       | none        |
| ARMB07      | GFP  | leaf                  | none        |
| ARMH05      | C    | lick over the line ID | none        |
| ARMH05      | GFP  | to obtain line        | none        |
| ARLE07      | GFP  | characteristics       | medium      |
| ARLE07      | GFP  | leaf sheath           | medium      |
| ARLE07      | GFP  | leaf                  | none        |
|             |      | <u>.</u>              |             |