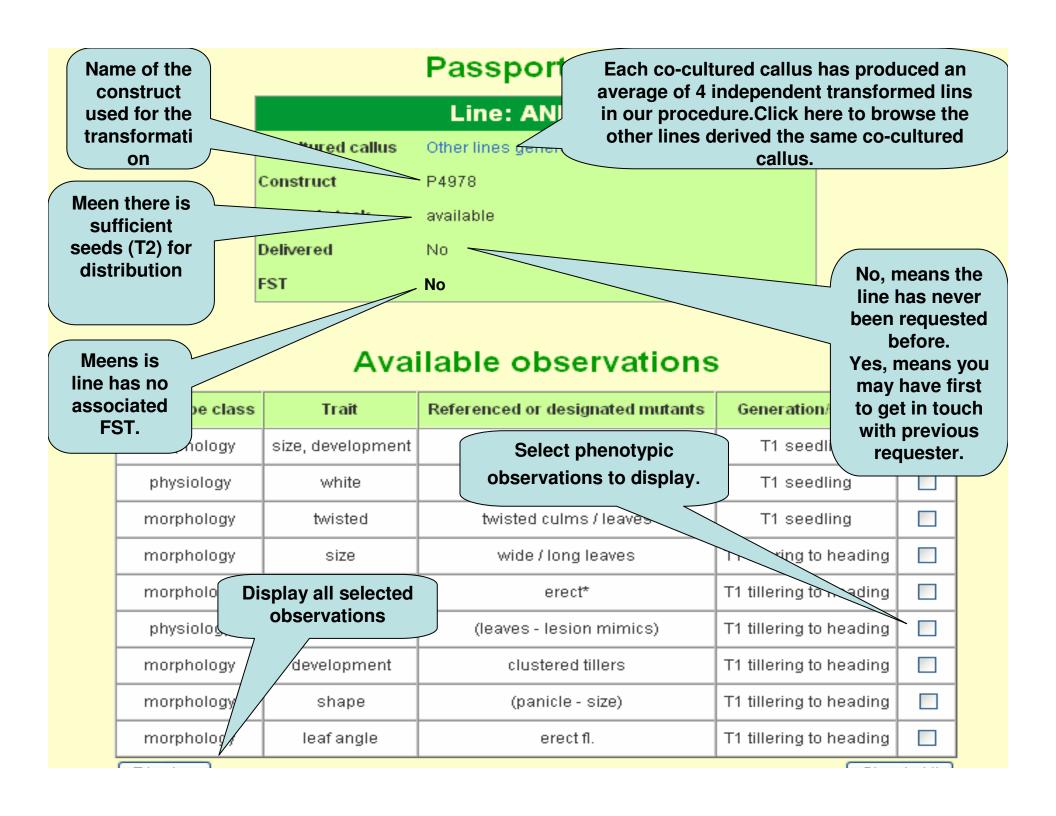

## Oryza Tag Line

Home | About OTL | Site Map | Contact | Links | Help

An integrated database for the functional analysis of the rice genome

Enter the name of line (eg. ANIF02), only 5 characters and 2 digit.

Search by List of Line

Parcourir...

Submit





## Oryza Tag Line

Home | About OTL | Site Map | Contact | Links | Help

An integrated database for the functional analysis of the rice genome



## Oryza Tag Line Home | About us | Order Seeds | Contact us | Links | Help An integrated database for the functional analysis of the rice genome

| Mutant name | Туре | Organ                 | Observation |
|-------------|------|-----------------------|-------------|
| ARLB03      | GFP  |                       | none        |
| ARLB03      | GFP  | leaf                  | none        |
| ARLG05      | GFP  |                       | none        |
| ARLG05      | GFP  | leaf                  | none        |
| ARLG09      | GFP  |                       | none        |
| ARLG09      | GFP  | leaf                  | none        |
| ARLC09      |