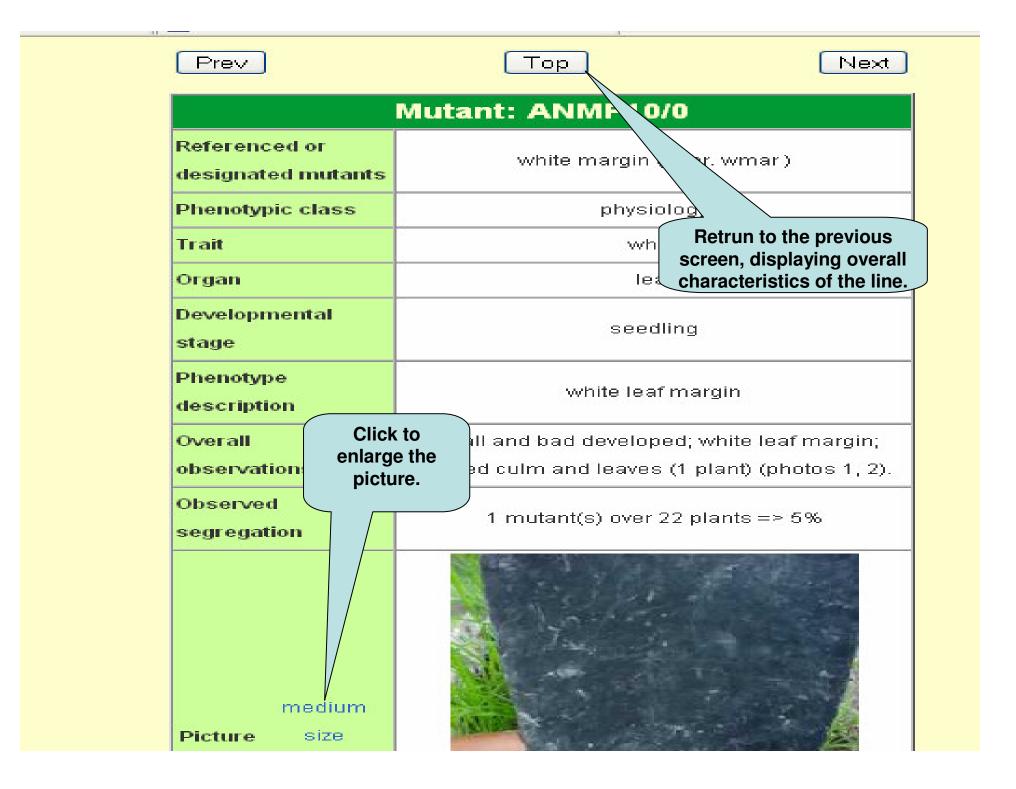

## Oryza Tag Line

Home | About OTL | Site Map | Contact | Links | Help

An integrated database for the functional analysis of the rice genome

Enter the name of line (eg. ANIF02), only 5 characters and 2 digit.

Search by List of Line

Parcourir...

Submit





## Oryza Tag Line

Home | About OTL | Site Map | Contact | Links | Help

An integrated database for the functional analysis of the rice genome



## Oryza Tag Line Home | About us | Order Seeds | Contact us | Links | Help An integrated database for the functional analysis of the rice genome

| Mutant name | Туре | Organ                 | Observation |
|-------------|------|-----------------------|-------------|
| ARLB03      | GFP  |                       | none        |
| ARLB03      | GFP  | leaf                  | none        |
| ARLG05      | GFP  |                       | none        |
| ARLG05      | GFP  | leaf                  | none        |
| ARLG09      | GFP  |                       | none        |
| ARLG09      | GFP  | leaf                  | none        |
| ARLC09      | G