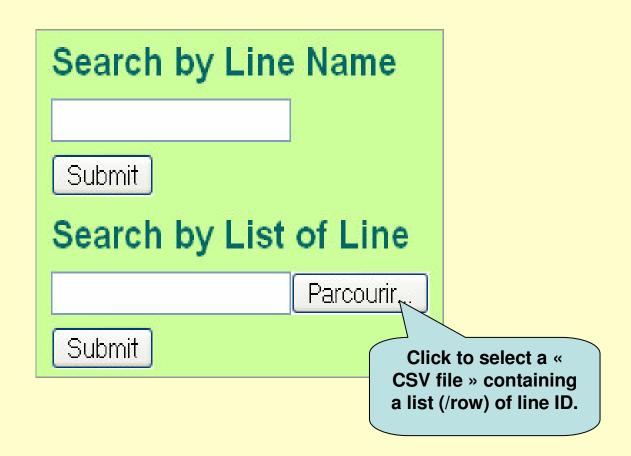

## Oryza Tag Line

Home | About OTL | Site Map | Contact | Links | Help

An integrated database for the functional analysis of the rice genome

Enter the name of line (eg. ANIF02), only 5 characters and 2 digit.

Search by List of Line

Parcourir...

Submit